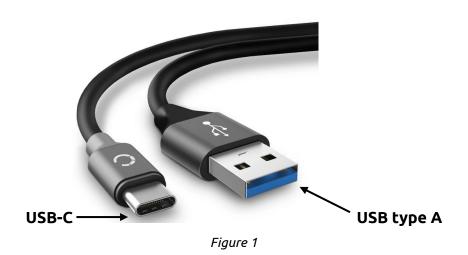

## INTRODUCTION

CSU-C is an interconnection cable necessary to connect the Master MOSAIC M1S COM to the PC with the MSD configuration softare installed.

- Connect the CSU-C cable only with MSD software installed: the driver necessary to the identification of the Master is contained in the software.
- The cable has two connectors:
  - 1) USB type "A" connector for the connection to the PC.
  - 2) "USB-C" connector for the connection to Master module.
- The length of CSU-C is 2m
  => DO NOT USE OTHER CABLES OR LONGER THAN 3m.
  The configuration software automatically recognises a connected and operative Master module and indicates this in the status bar.